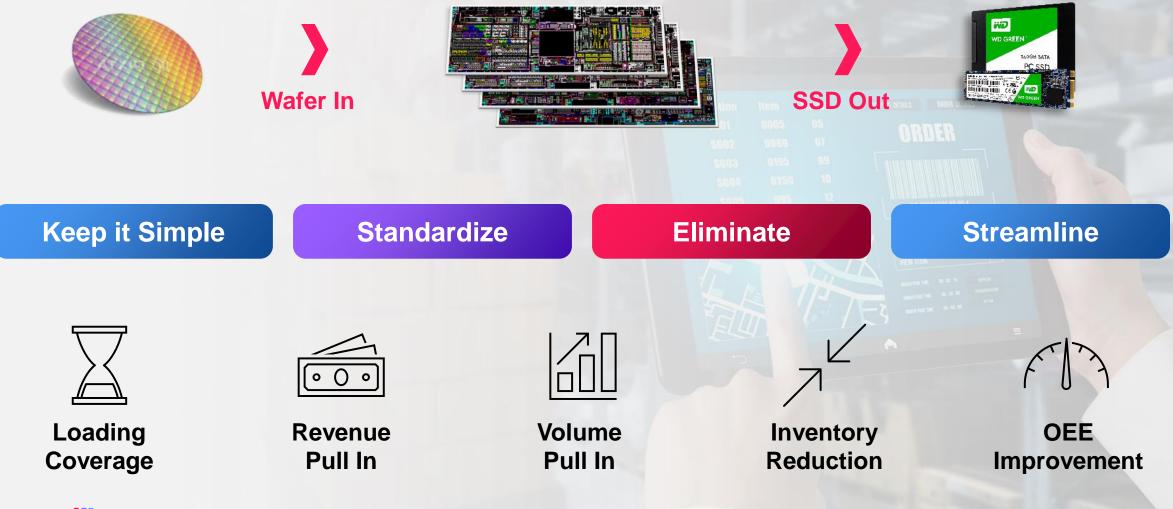

## Wafer In, SSD Out Famous last words of a test engineer to manufacturing: "test all bits!"

Pradip Ghimire Vice President Western Digital Corporation