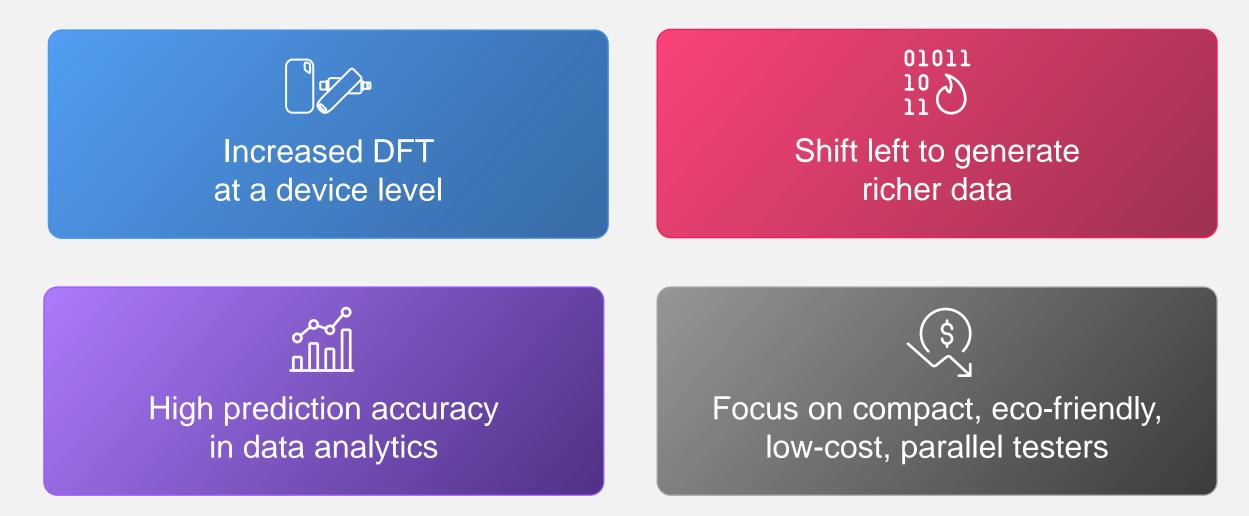

#### **Areas of Focus**

#### **Areas of Focus**

Process richer volume of data without impacting test time Improve data logging in device/tester level

Vendor collaboration on data standards