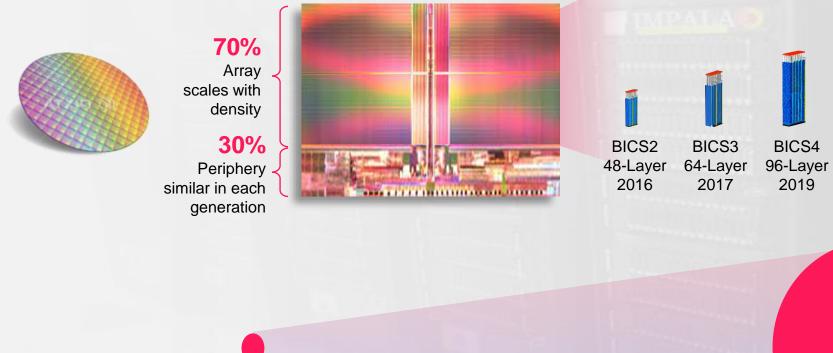

#### **Source of Density Growth**

20 MB 1991

**\** 

Western Digital

256TB+ 2026

BICS5

112-Layer

2020

BICS6

162-Layer

2022

Source: Western Digital Internal Estimates, 2023

BICS8

218-Layer

2023

BICSX

3xx-Layer

202X

© 2023 WESTERN DIGITAL CORPORATION OR ITS AFFILIATES ALL RIGHTS RESERVED