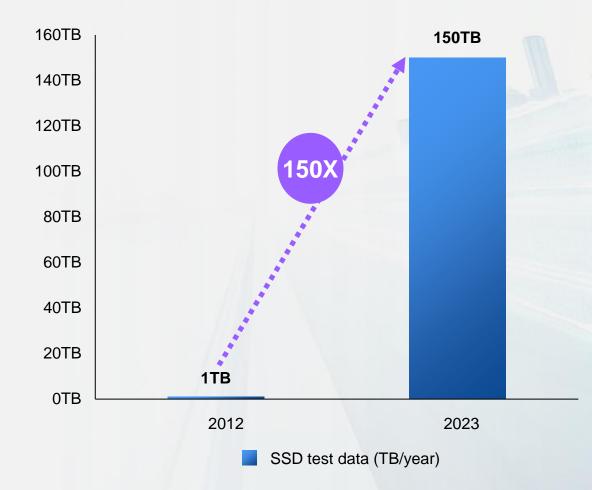

#### **Case Study: SSD Test Data**

#### **Test data growth** moving forward

ANNUALLY

DATA NEEDS EXPECTED TO CONTINUE SCALING

**35%** Tester log size growth

ANNUALLY

Source: Western Digital Internal Estimates, 2023

Western Digital

© 2023 WESTERN DIGITAL CORPORATION OR ITS AFFILIATES ALL RIGHTS RESERVED