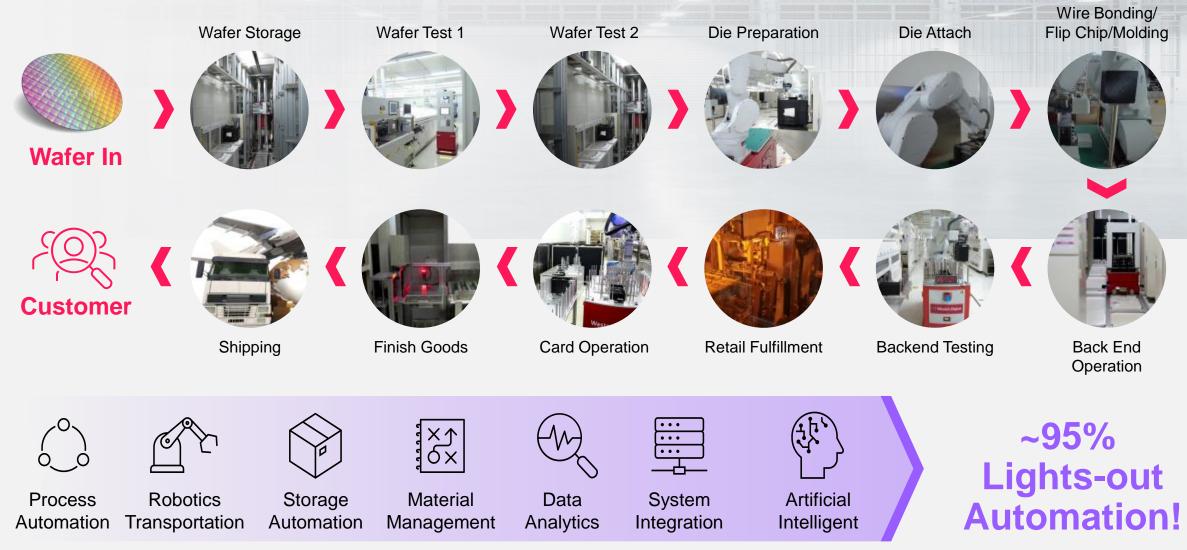

#### **Vertically Optimized Factory**

## **Smart Factory**

Source: Western Digital Internal Estimates, 2023

Western Digital